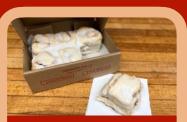

**Traditional White** Sink your teeth into the soft, fluffy layers, each one comforting you with flavors of cinnamon and vanilla.