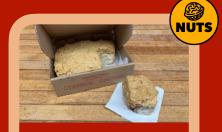

### **Peanut Butter**

You'll go nuts for this luscious delight! A creamy peanut butter filling is crowned with a delicately sweetened meringue.

Blackberry

This pie is filled with full, plump blackberries that melt in your mouth! *Contains Seeds* 

**CINNAM@N R@LLS** 

NOW SERVED IN

8-PACKS!

As sweet as the syrup on your pancakes, thanks to an irresistible pairing of cinnamon and maple.

**Peanut Butter Crunch** Indulge in the ultimate comfort of a heavenly combination of nutty and sweet flavors.