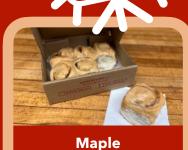

#### Salted Caramel Apple

Tender apple slices meet a decadent salted caramel sauce, all crowned with a crumb topping. **Eight of Our Deliciously-Sweet Cinnamon Rolls** Made with the Original Recipe from 1947

**CINNAM@N R@LLS** 

NOW SERVED IN

8-PACKS!

As sweet as the syrup on your pancakes, thanks to an irresistible pairing of cinnamon and maple.

**Peanut Butter Crunch** Indulge in the ultimate comfort of a heavenly combination of nutty and sweet flavors.