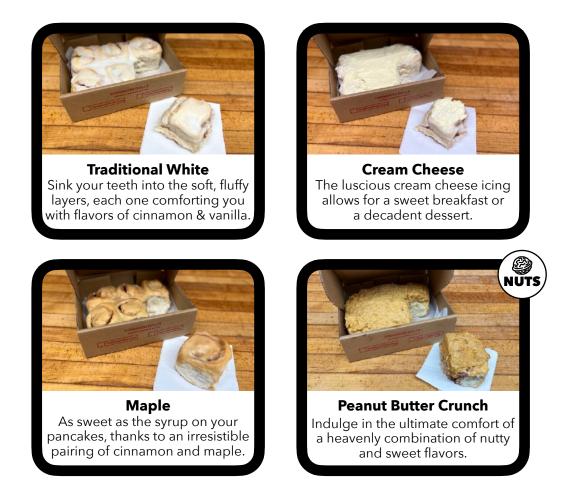

# CINNAM@N R@LLS

Half-Dozens of Our Deliciously-Sweet Cinnamon Rolls Made with the Original Recipe from 1947