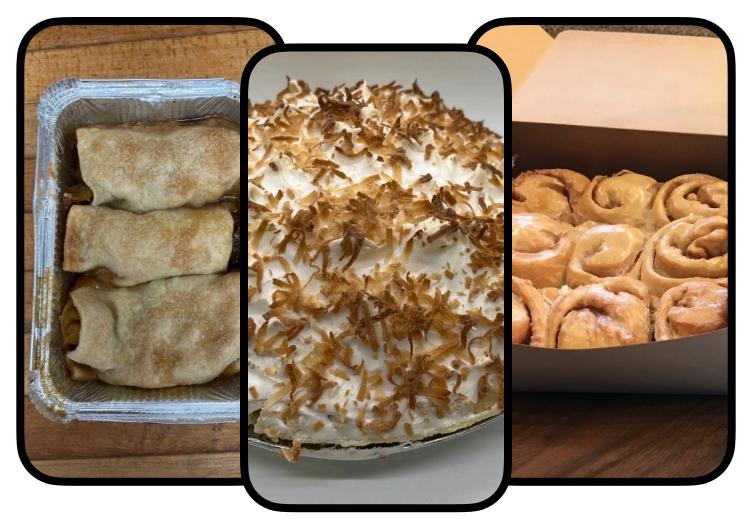

## Apple

Just like Grandma used to make! We use sliced York apples in this traditional favorite.

# CINNAM@N R@LLS

Half-Dozens of Our Deliciously-Sweet Cinnamon Rolls Made with the Original Recipe from 1947

# Chocolate Meringue

Decadently delicious, this rich, chocolate filled pie is topped with a fluffy and lightly toasted meringue.

Take a Bite of Paradise! We add real coconut to our cream filling in this fan-favorite.